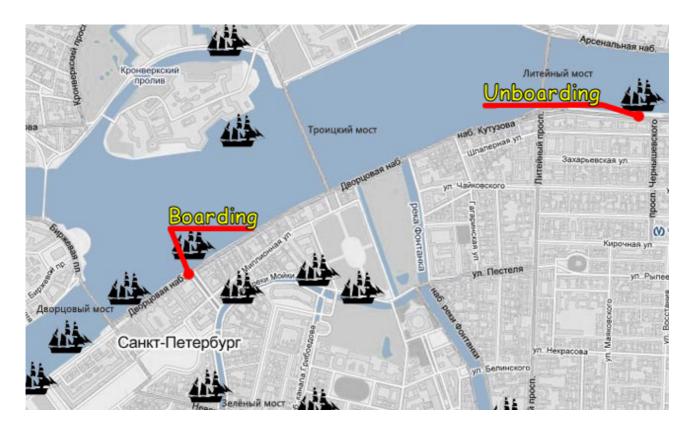

## 22:30 Boarding → "Zimnyaya Kanavka" ("Winter Canal") Pier 2:00am Unboarding → "Voskresenskaya embarkment" Pier

| Departure |                                                                   | Arrival | Destination                                                |
|-----------|-------------------------------------------------------------------|---------|------------------------------------------------------------|
| 09:00pm   | Garden-House →<br>→Akademicheskaya →<br>→PI Pulkovskaya (09:50pm) | 10:30pm | →Neva embarkment<br>"Zimnyaya Kanavka"<br>("Winter Canal") |
| 02:00am   | Voskresenskaya embarkment                                         | 03:15am | PI Pulkovskaya<br>Garden-House<br>Akademicheskaya          |